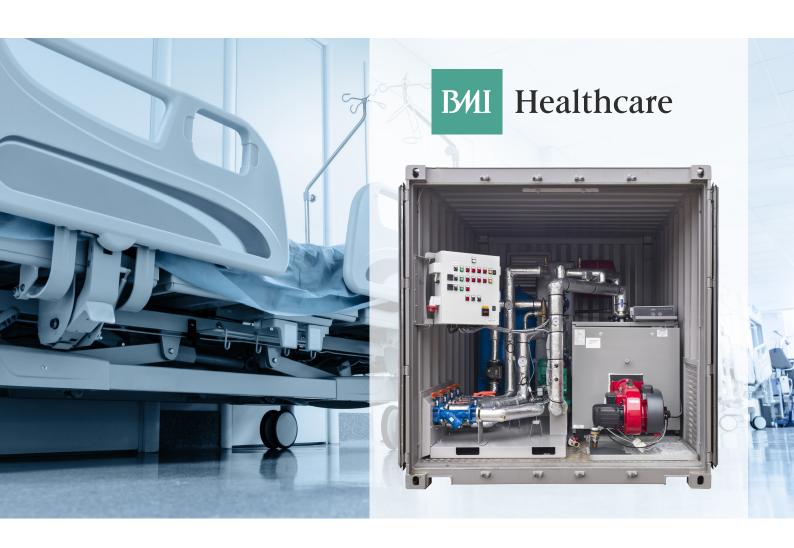

#### The Solution

A calorifier providing essential domestic hot water for a BMI Healthcare hospital failed, leaving wards and outpatients at risk and what could have been a major problem for the site's engineering team. But thanks to ICS Cool Energy's fast action, the situation was resolved within hours.

The speed of response was triggered by a call for help at midday, the vital boiler and equipment was delivered to site by late afternoon, and the technical teams set to work. By 8pm, the boiler had been installed and commissioned. Crisis over with the minimum of hassle and it was business as usual for the hospital.