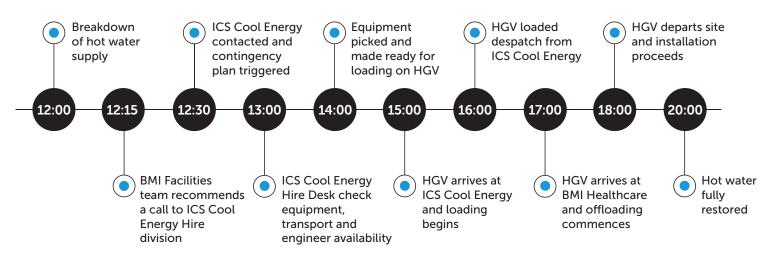

The speed of response was triggered by a call for help at midday, the vital boiler and equipment was delivered to site by late afternoon, and the technical teams set to work. By 8pm, the boiler had been installed and commissioned. Crisis over with the minimum of hassle and it was business as usual for the hospital.